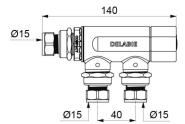

#### PREMIX COMPACT Thermostatic mixing valve - Ref. 733116

Thermostatic mixing valve for mixed water distribution from 30 - 60°C: For 2 to 6 sanitary points-of-use (depending on the flow rate). Anti-scalding safety: immediate shut-off if cold or hot water supply fails. Adjustable temperature from 30 - 60°C, can be blocked by the installer. Brass body. Filters and non-return valves. Minimum flow rate to operate: from 5 - 18 lpm. Thermal shocks are possible. M¾" Ø 15mm. 40mm centres. 30-year warranty.

#### PREMIX COMPACT Thermostatic mixing valve - Ref. 733116

| Connector  | M3/4" Ø 15mm        |
|------------|---------------------|
| Technology | Thermostatic        |
| Finish     | Nickel-plated brass |
| Norms      | wras                |
| Warranty   | 30 B                |