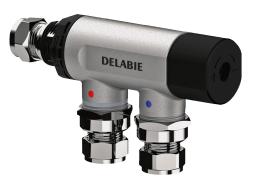

#### PREMIX COMPACT Thermostatic mixing valve - Ref. 733116

Thermostatic mixing valve for mixed water distribution from 30 - 60°C: For 2 to 6 sanitary points-of-use (depending on the flow rate). Anti-scalding safety: immediate shut-off if cold or hot water supply fails. Adjustable temperature from 30 - 60°C, can be blocked by the installer. Brass body. Filters and non-return valves. Minimum flow rate to operate: from 5 - 18 lpm. Thermal shocks are possible. M¾" Ø 15mm. 40mm centres. 30-year warranty.

#### PREMIX COMPACT Thermostatic mixing valve - Ref. 733116

| Connector  | M3/4" Ø 15mm        |
|------------|---------------------|
| Technology | Thermostatic        |
| Finish     | Nickel-plated brass |
| Norms      | wras                |
| Warranty   | 30 B                |