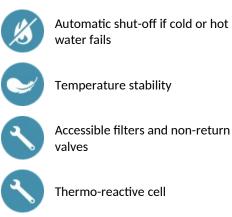

**ADVANTAGES** 

#### PREMIX COMPACT Thermostatic mixing valve - Ref. 733116

Thermostatic mixing valve for mixed water distribution from 30 - 60°C: For 2 to 6 sanitary points-of-use (depending on the flow rate). Anti-scalding safety: immediate shut-off if cold or hot water supply fails. Adjustable temperature from 30 - 60°C, can be blocked by the installer. Brass body. Filters and non-return valves. Minimum flow rate to operate: from 5 - 18 lpm. Thermal shocks are possible. M¾" Ø 15mm. 40mm centres. 30-year warranty.