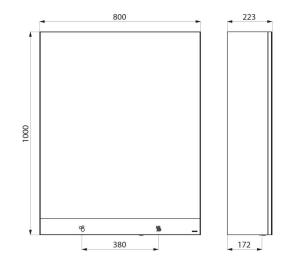

Internal storage shelf.

Several cabinets can be installed side-by-side to create a mirror wall: linking screws are provided.

Dimensions: 800 x 223 x 1,000mm.

Weight: 38.5kg.

Mirror cabinet with 30-year warranty.

## **TECHNICAL CHARACTERISTICS**

Mirror cabinet with 3 functions - Ref. 510210

| Supply        | Mains: 230V / 50-60Hz                        |
|---------------|----------------------------------------------|
| Technology    | Electonic                                    |
| Height        | 1000mm                                       |
| Depth         | 223mm                                        |
| Width         | 800mm                                        |
| Thickness     | Glass mirror: 4mm                            |
| Finish        | Matte black melamine and 304 stainless steel |
| Norms         | C€                                           |
| Warranty      | 30 S                                         |
| Repairability | <b>50</b> 量<br>REVARABILITY                  |