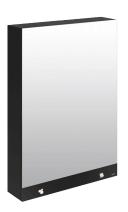

## Mirror cabinet with 3 functions

Ref. 510209

Mirror, electronic soap dispenser and paper towel dispenser

## **DESCRIPTION**

Mirror cabinet with 3 functions - Ref. 510209

Mirror cabinet with 3 functions: mirror, electronic soap dispenser and paper towel dispenser.

Designer cabinet with a matte black melamine and 304 stainless steel finish. Touch-free for improved hygiene: electronic soap dispenser.

Unit with 3 functions:

4mm thick glass mirror and black glass strip with illuminated pictograms. Automatic soap dispenser:

- No-waste pump dispenser.
- Large capacity tank: 5 litres.
- Suitable for vegetable-based liquid soap with a maximum viscosity of 3,000 mPa.s or specific foam soap.

Paper towel dispenser:

- Dispenses one sheet at a time.
- Dimensions: 120 x 275 x 360mm.
- Contents: 500 sheets.

Basin lit by the LED strip.

Vandal-resistant model with standard DELABIE key.

Anti-blocking: stops automatically if used continuously.