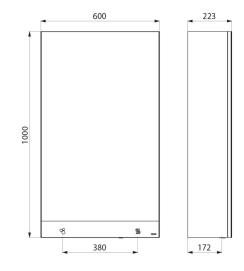

Internal storage shelf.

Several cabinets can be installed side-by-side to create a mirror wall: linking screws are provided.

Dimensions: 600 x 223 x 1,000mm.

Weight: 32kg.

Mirror cabinet with 30-year warranty.

## **TECHNICAL CHARACTERISTICS**

Mirror cabinet with 3 functions - Ref. 510209

| Supply        | Mains: 230V / 50-60Hz                        |
|---------------|----------------------------------------------|
| Technology    | Electonic                                    |
| Height        | 1,000mm                                      |
| Depth         | 223mm                                        |
| Width         | 600mm                                        |
| Thickness     | Glass mirror: 4mm                            |
| Finish        | Matte black melamine and 304 stainless steel |
| Norms         | CE                                           |
| Warranty      | 30 g                                         |
| Repairability | 50 g                                         |