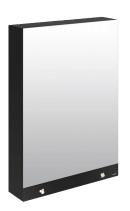

## Mirror cabinet with 3 functions

Ref. 510207

Mirror, hand dryer and electronic soap dispenser

## **DESCRIPTION**

Mirror cabinet with 3 functions - Ref. 510207

Mirror cabinet with 3 functions: mirror, electronic soap dispenser and electrical hand dryer.

304 stainless steel designer cabinet with a matte black melamine finish. Touch-free for improved hygiene: soap dispenser and hand dryer are activated automatically when hands are detected by infrared sensor.

Unit with 3 functions:

4mm thick glass mirror and black glass strip with illuminated pictograms.

Automatic soap dispenser:

- No-waste pump dispenser.
- Large capacity tank: 5 litres.
- Suitable for vegetable-based liquid soap with a maximum viscosity of 3,000 mPa.s or specific foam soap.

Air-pulse hand dryer:

- High speed: dries in 10 12 seconds.
- Pulsed air at 360km/h. Airflow: 36 l/second..
- Low energy consumption: 704W.
- Noise level: 74 dBA.
- Class I, IP23.
- 3-year warranty.

Basin lit by the LED strip.