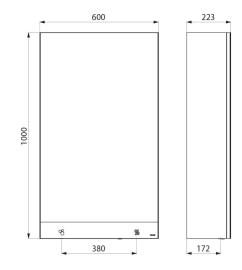

Dimensions: 600 x 223 x 1,000mm.

Weight: 39kg.

Mirror cabinet with 30-year warranty.

CE marked.

## **TECHNICAL CHARACTERISTICS**

Mirror cabinet with 3 functions - Ref. 510207

| Supply        | Mains: 230V / 50-60Hz                        |
|---------------|----------------------------------------------|
| Technology    | Electonic                                    |
| Height        | 1,000mm                                      |
| Depth         | 223mm                                        |
| Width         | 600mm                                        |
| Thickness     | Glass mirror: 4mm                            |
| Finish        | Matte black melamine and 304 stainless steel |
| Norms         | CE                                           |
| Warranty      | 30 gg                                        |
| Repairability | 50 g                                         |