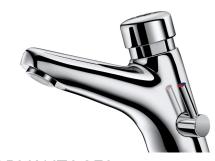

## **DESCRIPTION**

TEMPOMIX 2 time flow mixer - Ref. 700102

Deck-mounted time flow basin mixer:

Time flow ~15 seconds.

Flow rate pre-set at 3 lpm at 3 bar, can be adjusted from 1.4 to 6 lpm.

Tamperproof scale-resistant flow straightener.

Solid chrome-plated brass body.

AB anti-blocking system: water only flows when teh push-button is released. PEX flexibles F3/8" with filters and non-return valves.

Fixing reinforced by 2 stainless steel rods.

Side temperature control with standard lever and adjustable maximum temperature limiter.

30-year warranty.