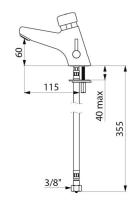

## TECHNICAL CHARACTERISTICS

TEMPOMIX 2 time flow mixer - Ref. 700102

| Connector    | F3/8"     |
|--------------|-----------|
| Technology   | Time flow |
| Drop height  | 60mm      |
| Spout length | 115mm     |
| Flow rate    | 3 lpm     |
| Norms        | ACS (P)   |
| Warranty     | 30 g      |
|              |           |