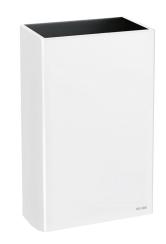

## Wall-mounted rectangular stainless steel bin, 20 litres

Ref. 510465W

Bin for paper towels and waste paper without lid

## **DESCRIPTION**

Wall-mounted rectangular stainless steel bin, 20 litres - Ref. 510465W

Wall-mounted rectangular stainless steel bin for paper towels and waste paper.

Capacity: 20 litres.

White powder-coated 304 stainless steel.