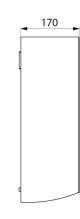

Design: the perfect partner for the paper towel dispenser ref. 510601P.

Stainless steel 0.8mm thick. Dimensions: 170 x 275 x 480mm.

Stainless steel bin with 30-year warranty.

## TECHNICAL CHARACTERISTICS

Wall-mounted rectangular stainless steel bin, 20 litres - Ref. 510465W

| Height   | 480mm                                   |
|----------|-----------------------------------------|
| Depth    | 170mm                                   |
| Width    | 275mm                                   |
| Finish   | White powder-coated 304 stainless steel |
| Warranty | 30 g                                    |
|          |                                         |