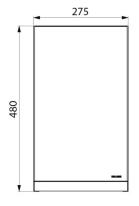

Design: the perfect partner for the paper towel dispenser ref. 510601P.

Stainless steel 0.8mm thick. Dimensions: 170 x 275 x 480mm.

Stainless steel bin with 30-year warranty.

## TECHNICAL CHARACTERISTICS

Wall-mounted rectangular stainless steel bin, 20 litres - Ref. 510465W

| Height   | 480mm                                   |
|----------|-----------------------------------------|
| Depth    | 170mm                                   |
| Width    | 275mm                                   |
| Finish   | White powder-coated 304 stainless steel |
| Warranty | 30 g                                    |
|          |                                         |