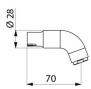

## **Brass BIOCLIP spout**

Ref. 20004

Spout L.70mm Ø 28mm for mixers with removable spouts

## **DESCRIPTION**

Brass BIOCLIP spout - Ref. 20004

Removable brass BIOCLIP spout L. 70mm Ø 28mm or easy cleaning/descaling of the interior or autoclaving.

Spouts fitted with a hygienic flow straightener, suitable for fitting a point-of-use BIOFIL filter.

## TECHNICAL CHARACTERISTICS

Brass BIOCLIP spout - Ref. 20004

| Spout length | 70mm                |  |
|--------------|---------------------|--|
| Finish       | Chrome-plated brass |  |
| Norms        | ACS                 |  |
| Warranty     | 30 WARRANTY         |  |