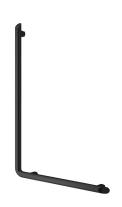

## Be-line<sup>®</sup> L-shaped grab bar, matte black, H. 750mm

Ref. 511970BK

Matte black powder-coated aluminium

## **DESCRIPTION**

Be-line® L-shaped grab bar, matte black, H. 750mm - Ref. 511970BK

Be-line® L-shaped grab bar for showers or baths for people with reduced mobility.

Helps the user stand and move safely in the shower or bath.