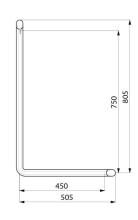

Concealed fixings.

Supplied with stainless steel screws Ø 8 x 70mm for concrete walls. Dimensions: 750 x 450 mm.

Tested to over 200kg. Maximum recommended user weight: 135kg. 30-year warranty. CE marked.

## **TECHNICAL CHARACTERISTICS**

Be-line® L-shaped grab bar, matte black, H. 750mm - Ref. 511970BK

| Height            | 750mm                               |
|-------------------|-------------------------------------|
| Length            | 450mm                               |
| Diameter          | Ø 35mm                              |
| Width to the wall | 38mm                                |
| Thickness         | 3mm                                 |
| Finish            | Matte black powder-coated aluminium |
| Norms             | C€                                  |
| Warranty          | 30 g                                |