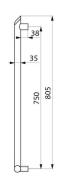

Matte black powder-coated aluminium provides a good visual contrast with light-coloured walls.

Uniform surface for easy maintenance and hygiene.

38mm gap between the bar and the wall: minimal space prevents the forearm passing between the bar and the wall, reducing the risk of fracture in case of loss of balance.

Concealed fixings.

Supplied with stainless steel screws Ø 8 x 70mm for concrete walls. Dimensions: 750 x 450 mm.

Tested to over 200kg. Maximum recommended user weight: 135kg. 30-year warranty. CE marked.

## **TECHNICAL CHARACTERISTICS**

Be-line® L-shaped grab bar, matte black, H. 750mm - Ref. 511970BK

| Height            | 750mm                               |
|-------------------|-------------------------------------|
| Length            | 450mm                               |
| Diameter          | Ø 35mm                              |
| Width to the wall | 38mm                                |
| Thickness         | 3mm                                 |
| Finish            | Matte black powder-coated aluminium |
| Norms             | C€                                  |
| Warranty          | 30 g                                |