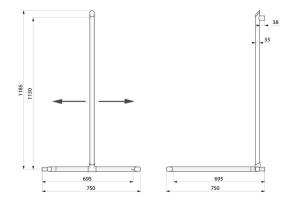

Uniform surface for easy maintenance and hygiene.

38mm gap between the bar and the wall: minimal space prevents the forearm passing between the bar and the wall, reducing the risk of fracture in case of loss of balance.

Concealed fixings.

Supplied with stainless steel screws Ø 8 x 70mm for concrete walls.

Anti-bacterial treatment: optimum protection against bacterial development. Dimensions:  $1130 \times 695 \times 695 \text{mm}$ .

## TECHNICAL CHARACTERISTICS

Be-line® corner grab bar with sliding vertical rail - Ref. 511949BK

| Height            | 1,130mm                             |
|-------------------|-------------------------------------|
| Length            | 695mm                               |
| Width             | 695mm                               |
| Diameter          | Ø 35mm                              |
| Width to the wall | 38mm                                |
| Thickness         | 3mm                                 |
| Finish            | Matte black powder-coated aluminium |
| Norms             | C€                                  |
| Warranty          | 30                                  |