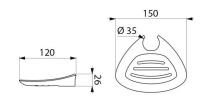

## TECHNICAL CHARACTERISTICS

Soap dish for Be-Line® grab bars, sliding, matte black - Ref. 511912BK

| Depth    | 120mm           |
|----------|-----------------|
| Length   | 150mm           |
| Finish   | Matte black     |
| Warranty | 30g<br>WARRANTY |