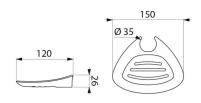

## TECHNICAL CHARACTERISTICS

Soap dish for Be-Line® grab bars, sliding, matte black - Ref. 511912BK

| Depth    | 120mm       |
|----------|-------------|
| Length   | 150mm       |
| Finish   | Matte black |
| Warranty | 30 g        |