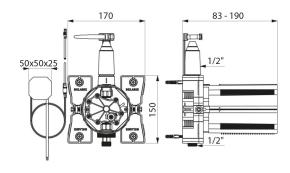

## TECHNICAL CHARACTERISTICS

TEMPOMATIC 4 waterproof housing for showers - Ref. 443SBOX

| Connector  | 1/2"       |
|------------|------------|
| Technology | Electronic |
| Depth      | 10 - 120mm |
| Width      | 170mm      |
| Norms      | ACS        |
| Warranty   | 30 g       |