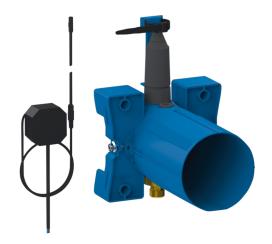

## TEMPOMATIC 4 waterproof housing for showers

Ref. 443SBOX

Mains supply, kit 1/2

## **DESCRIPTION**

TEMPOMATIC 4 waterproof housing for showers - Ref. 443SBOX

TEMPOMATIC 4 waterproof housing for showers kit 1/2: Collar with waterproof seal.

Hydraulic connection to the outside and maintenance from the front. Adjusts to all types of installation (rails, solid walls, panels).

Compatible with wall finishes 10 - 120mm (while maintaining the minimum recessing depth of 93mm).

Integrated stopcocks, flow regulator, filter, non-return valve and cartridge, accessible from the front.

Supplied in 2 kits: to allow secure system flush without sensitive elements. 30-year warranty.

Order with control plate only, reference 443228 or complete shower kit, reference 443229.