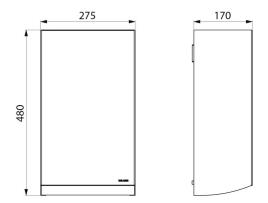

#### Wall-mounted 304 stainless steel bin, 20 liters - Ref. 510465S

Wall-mounted, rectangular stainless steel bin for paper towels and waste paper. Capacity: 20 litres. Polished satin bacteriostatic 304 stainless steel. Design: fits perfectly with the paper towel dispenser 510601S. Stainless steel thickness: 0.8mm. Dimensions: 170 x 275 x 480mm. Stainless steel bin with 30-year warranty.

#### Wall-mounted 304 stainless steel bin, 20 liters - Ref. 510465S

| Height   | 480mm                              |
|----------|------------------------------------|
| Depth    | 170mm                              |
| Width    | 275mm                              |
| Finish   | Polished satin 304 stainless steel |
| Warranty | 30 BO                              |