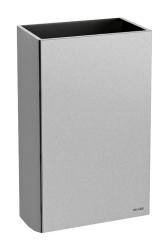

# Wall-mounted 304 stainless steel bin, 20 liters

Ref. 510465S

Bin for paper towels and waste paper with no lid

#### Wall-mounted 304 stainless steel bin, 20 liters - Ref. 510465S

Wall-mounted, rectangular stainless steel bin for paper towels and waste paper. Capacity: 20 litres. Polished satin bacteriostatic 304 stainless steel. Design: fits perfectly with the paper towel dispenser 510601S. Stainless steel thickness: 0.8mm. Dimensions: 170 x 275 x 480mm. Stainless steel bin with 30-year warranty.