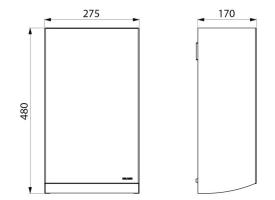

#### DESCRIPTION

Wall-mounted 304 stainless steel bin, 20 liters - Ref. 510465BK

Wall-mounted, stainless steel bin for paper towel and waste paper. Capacity: 20 litres. Black matte bacteriostatic 304 stainless steel. Design: fits perfectly with the paper towel dispenser 510601BK. Stainless steel thickness: 0.8mm. Dimensions: 170 x 275 x 480mm. Stainless steel bin with 30-year warranty.

#### Wall-mounted 304 stainless steel bin, 20 liters - Ref. 510465BK

| Height   | 480mm                           |
|----------|---------------------------------|
| Depth    | 170mm                           |
| Width    | 275mm                           |
| Finish   | Black matte 304 stainless steel |
| Warranty | 30 EX<br>VIABRANTY              |