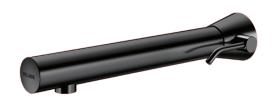

## **DESCRIPTION**

BINOPTIC MIX 2 electronic basin mixer - Ref. 48203015

Cross wall chrome-plated matte black electronic basin mixer:  $\emptyset$  15mm.

230/6V mains supply.

Reduced-stagnation solenoid valve and electronic unit are integrated into the body of the mixer.

Presence detection sensor at the end of the spout optimises detection. Anti-blocking security.

Spout with smooth interior and low water volume (reduces bacterial development).

Side temperature control with adjustable maximum temperature limiter on mixers.