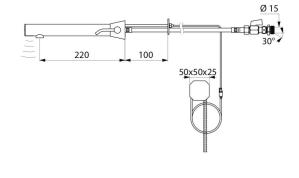

## BINOPTIC MIX 2 electronic basin mixer

Ref. 48203015

Mains, cross wall 100mm, stopcocks, L. 220mm

## **TECHNICAL CHARACTERISTICS**

BINOPTIC MIX 2 electronic basin mixer - Ref. 48203015

| 230/6V mains supply       |
|---------------------------|
| M½" Ø 15mm                |
| Electronic                |
| 220mm                     |
| 3 lpm                     |
| Chrome-plated matte black |
| 30 g                      |
|                           |