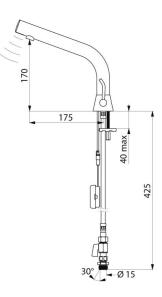

#### BINOPTIC MIX 2 electronic basin mixer - Ref. 47403615

Deck-mounted matte black electronic basin mixer: Operated by CR123 6V Lithium batteries. Reduced stagnation solenoid valve and electronic unit integrated into the body of the mixer. Flow rate pre-set at 3 lpm at 3 bar, can be adjusted from 1.4 to 6 lpm.

Flow rate pre-set at 3 lpm at 3 bar, can be adjusted from 1.4 to 6 lpm. Scale-resistant aerator.

Adjustable duty flush (~60 seconds every 24 hours after the last use). Stainless steel mixer, 170mm high for semi-recessed basins.

Sensor at the end of the spout optimises presence detection.

PEX flexibles with stopcocks, filters, non-return valves and Ø 15mm conical inlets.

Fixing reinforced by 2 stainless steel rods.

Anti-blocking security.

## **TECHNICAL CHARACTERISTICS**

| Supply      | 6V batteries              |
|-------------|---------------------------|
| Connector   | M½" Ø 15mm                |
| Technology  | Electronic                |
| Drop height | 170mm                     |
| Flow rate   | 3 lpm                     |
| Finish      | Chrome-plated matte black |
| Warranty    | 30 EX<br>VIARBANTY        |