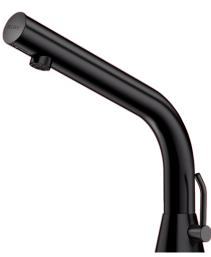

#### BINOPTIC MIX 2 electronic basin mixer - Ref. 47403615

Deck-mounted matte black electronic basin mixer: Operated by CR123 6V Lithium batteries. Reduced stagnation solenoid valve and electronic unit integrated into the body of the mixer. Flow rate pre-set at 3 lpm at 3 bar, can be adjusted from 1.4 to 6 lpm.

Flow rate pre-set at 3 lpm at 3 bar, can be adjusted from 1.4 to 6 lpm. Scale-resistant aerator.

Adjustable duty flush (~60 seconds every 24 hours after the last use). Stainless steel mixer, 170mm high for semi-recessed basins.

Smooth interior spout with low water volume (limits bacterial niches). Side temperature control with adjustable maximum temperature limiter. Set presence detection range, duty flush and launch thermal shocks manually. Suitable for people with reduced mobility. 30-year warranty.