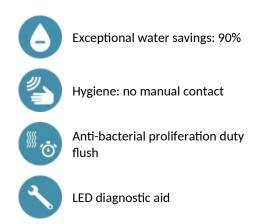

eturn valves and Ø 15mm conical inlets.

Fixing reinforced by 2 stainless steel rods.

Anti-blocking security.

Smooth interior spout with low water volume (limits bacterial niches). Side temperature control with adjustable maximum temperature limiter. Set presence detection range, duty flush and launch thermal shocks manually. Suitable for people with reduced mobility. 30-year warranty.

## **TECHNICAL CHARACTERISTICS**

| Supply      | 6V batteries              |
|-------------|---------------------------|
| Connector   | M½" Ø 15mm                |
| Technology  | Electronic                |
| Drop height | 170mm                     |
| Flow rate   | 3 lpm                     |
| Finish      | Chrome-plated matte black |
| Warranty    | 30 EX<br>VIARBANTY        |



## **ADVANTAGES**