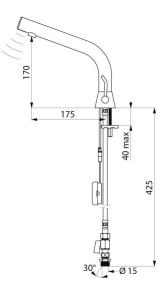

# **BINOPTIC MIX 2 electronic** basin mixer

Ref. 47403615

Batteries, deck-mounted, stopcocks, H. 170mm

### BINOPTIC MIX 2 electronic basin mixer - Ref. 47403615

Deck-mounted matte black electronic basin mixer:

Operated by CR123 6V Lithium batteries.

Reduced stagnation solenoid valve and electronic unit integrated into the body of the mixer.

Flow rate pre-set at 3 lpm at 3 bar, can be adjusted from 1.4 to 6 lpm. Scale-resistant aerator.

Adjustable duty flush (~60 seconds every 24 hours after the last use).

Stainless steel mixer, 170mm high for semi-recessed basins.

Active, infrared presence detection, sensor at the end of the spout optimises detection.

PEX flexibles with stopcocks, filters, non-return valves and  $\varnothing$  15mm conical inlets.

Fixing reinforced by 2 stainless steel rods.

### BINOPTIC MIX 2 electronic basin mixer - Ref. 47403615

| Supply      | 6V batteries              |
|-------------|---------------------------|
| Connector   | M½" Ø 15mm                |
| Technology  | Electronic                |
| Drop height | 170mm                     |
| Flow rate   | 3 lpm                     |
| Finish      | Chrome-plated matte black |
| Warranty    | 30 B                      |