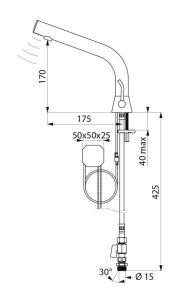

## BINOPTIC MIX 2 electronic basin mixer

Ref. 47403015

Mains, deck-mounted, stopcocks, H. 170mm

Flow rate pre-set at 3 lpm at 3 bar, can be adjusted from 1.4 to 6 lpm. Scale-resistant aerator.

Adjustable duty flush (~60 seconds every 24 hours after the last use). Stainless steel mixer, 170mm high for semi-recessed basins.

Presence detection sensor at the end of the spout optimises detection.

PEX flexibles with stopcocks, filters, non-return valves and Ø 15mm conical

Fixing reinforced by 2 stainless steel rods.

Anti-blocking security.

## **TECHNICAL CHARACTERISTICS**

BINOPTIC MIX 2 electronic basin mixer - Ref. 47403015

| Supply      | 230/6V mains supply       |
|-------------|---------------------------|
| Connector   | M½" Ø 15mm                |
| Technology  | Electronic                |
| Drop height | 170mm                     |
| Flow rate   | 3 lpm                     |
| Finish      | Chrome-plated matte black |
| Warranty    | 30 E<br>WARRANTY          |