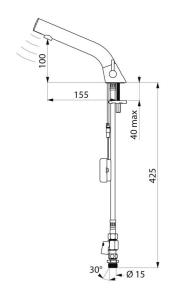

Flow rate pre-set at 3 lpm at 3 bar, can be adjusted from 1.4 to 6 lpm. Scale-resistant aerator.

Adjustable duty flush (~60 seconds every 24 hours after the last use). Stainless steel mixer, 100mm high for inset basins.

Presence detection sensor at the end of the spout optimises detection.

PEX flexibles with stopcocks, filters, non-return valves and Ø 15mm conical

Fixing reinforced by 2 stainless steel rods.

Anti-blocking security.

## **TECHNICAL CHARACTERISTICS**

BINOPTIC MIX 2 electronic basin mixer - Ref. 47303615

| Supply      | 6V batteries              |
|-------------|---------------------------|
| Connector   | M½" Ø 15mm                |
| Technology  | Electronic                |
| Drop height | 100mm                     |
| Flow rate   | 3 lpm                     |
| Finish      | Chrome-plated matte black |
| Warranty    | 30 WASRANTY               |