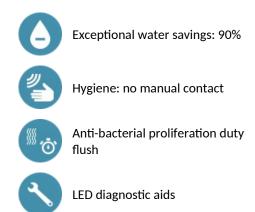

## ADVANTAGES

Flow rate pre-set at 3 lpm at 3 bar, can be adjusted from 1.4 to 6 lpm. Scale-resistant aerator.

Adjustable duty flush (~60 seconds every 24 hours after the last use). Stainless steel mixer, 100mm high for inset basins.

Anti-blocking security.

Smooth spout interior with low water volume (reduces bacterial development).

Side temperature control with adjustable maximum temperature limiter. Set detection distance, duty flush and launch thermal shocks manually. Suitable for people with reduced mobility. 30-year warranty.