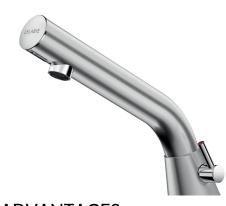

#### BINOPTIC MIX 2 electronic basin mixer - Ref. 47300615

Deck-mounted satin electronic basin mixer:

Operated by CR123 6V Lithium batteries.

Reduced stagnation solenoid valve and electronic unit integrated into the body of the mixer.

Flow rate pre-set at 3 lpm at 3 bar, can be adjusted from 1.4 to 6 lpm. Scale-resistant aerator.

Adjustable duty flush (~60 seconds every 24 hours after the last use). Stainless steel mixer, 100mm high for inset basins.

Presence detection sensor at the end of the spout optimises detection. PEX flexibles with stopcocks, filters, non-return valves and  $\emptyset$  15mm conical inlets.

Fixing reinforced by 2 stainless steel rods.

Anti-blocking security.

Smooth spout interior with low water volume (reduces bacterial development).

Side temperature control with adjustable maximum temperature limiter. Set detection distance, duty flush and launch thermal shocks manually. Suitable for people with reduced mobility. 30-year warranty.