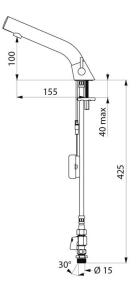

Flow rate pre-set at 3 lpm at 3 bar, can be adjusted from 1.4 to 6 lpm. Scale-resistant aerator.

Adjustable duty flush (~60 seconds every 24 hours after the last use). Stainless steel mixer, 100mm high for inset basins.

Presence detection sensor at the end of the spout optimises detection. PEX flexibles with stopcocks, filters, non-return valves and  $\emptyset$  15mm conical inlets.

Fixing reinforced by 2 stainless steel rods.

#### BINOPTIC MIX 2 electronic basin mixer - Ref. 47300615

| Supply      | 6V batteries |
|-------------|--------------|
| Connector   | M½" Ø 15mm   |
| Technology  | Electronic   |
| Drop height | 100mm        |
| Flow rate   | 3 lpm        |
| Finish      | Satin        |
| Warranty    | 30 KA        |