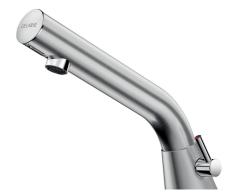

## **DESCRIPTION**

BINOPTIC MIX 2 electronic basin mixer - Ref. 47300015

Deck-mounted satin finish electronic basin mixer: 230/6V mains supply.

Reduced stagnation solenoid valve and electronic unit integrated into the body of the mixer.

Sensor at the end of the spout optimises presence detection.

PEX flexibles  $\emptyset$  15mm for compression fittings with stopcocks, filters and non-return valves.

Fixing reinforced by 2 stainless steel rods.

Anti-blocking security.

Smooth spout interior with low water volume (reduces bacterial development).

Side temperature control with adjustable maximum temperature limiter.

Set presence detection range, duty flush and launch thermal shocks manually. Suitable for people with reduced mobility.