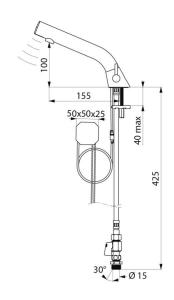

Flow rate pre-set at 3 lpm at 3 bar, can be adjusted from 1.4 to 6 lpm. Scale-resistant aerator.

Adjustable duty flush (~60 seconds every 24 hours after the last use).

Stainless steel mixer, 100mm high for inset basins.

Sensor at the end of the spout optimises presence detection.

PEX flexibles  $\emptyset$  15mm for compression fittings with stopcocks, filters and non-return valves.

Fixing reinforced by 2 stainless steel rods.

## **TECHNICAL CHARACTERISTICS**

BINOPTIC MIX 2 electronic basin mixer - Ref. 47300015

| Supply      | 230/6V mains supply |
|-------------|---------------------|
| Connector   | M½" Ø 15mm          |
| Technology  | Electronic          |
| Drop height | 100mm               |
| Flow rate   | 3 lpm               |
| Finish      | Satin               |
| Warranty    | 30 g                |