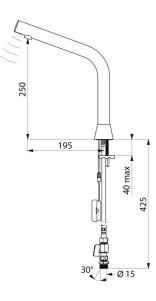

# **BINOPTIC 2 electronic tap**

Ref. 37501615

Batteries, deck-mounted, stopcock, H. 250mm

### BINOPTIC 2 electronic tap - Ref. 37501615

Deck-mounted chrome-plated electronic basin tap: Operated by CR123 Lithium 6V batteries. Reduced stagnation solenoid valve and electronic unit integrated into the body of the tap. Flow rate pre-set at 3 lpm at 3 bar, can be adjusted from 1.4 to 6 lpm. Scale-resistant aerator. Adjustable duty flush (~60 seconds every 24 hours after the last use). Stainless steel tap, 250mm high for countertop basins. Sensor at the end of the spout optimises presence detection. PEX flexible with stopcock, filter and Ø 15mm conical inlet. Fixing reinforced by 2 stainless steel rods. Anti-blocking security. Smooth interior spout with low water volume (limits bacterial niches). Set presence detection range, duty flush and launch thermal shocks manually. Suitable for people with reduced mobility. 30-year warranty.

## **TECHNICAL CHARACTERISTICS**

| <b>BINOPTIC 2 electronic tap</b> | - Ref. 37501615 |
|----------------------------------|-----------------|
|----------------------------------|-----------------|

| Supply      | 6V batteries   |
|-------------|----------------|
| Connector   | M½" Ø 15mm     |
| Technology  | Electronic     |
| Drop height | 250mm          |
| Flow rate   | 3 lpm          |
| Finish      | Chrome-plated  |
| Warranty    | 30<br>WARRANTY |