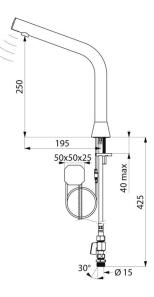

## TECHNICAL CHARACTERISTICS

| Supply      | 230/6V mains supply |
|-------------|---------------------|
| Connector   | M½" Ø 15mm          |
| Technology  | Electronic          |
| Drop height | 250mm               |
| Flow rate   | 3 lpm               |
| Finish      | Satin               |
| Warranty    | 30 BE               |

#### BINOPTIC 2 electronic tap - Ref. 37500015

Deck-mounted satin electronic basin tap: 230/6V mains supply. Reduced stagnation solenoid valve and electronic unit integrated into the body of the tap. Flow rate pre-set at 3 lpm at 3 bar, can be adjusted from 1.4 to 6 lpm. Scale-resistant aerator. Adjustable duty flush (~60 seconds every 24 hours after the last use). Stainless steel tap, 250mm high for countertop basins. Presence detection sensor at the end of the spout optimises detection. PEX flexible with stopcock, filter and Ø 15mm conical inlet. Fixing reinforced by 2 stainless steel rods. Anti-blocking security. Smooth spout interior with low water volume (reduces bacterial development). Set detection distance, duty flush and launch thermal shocks manually.