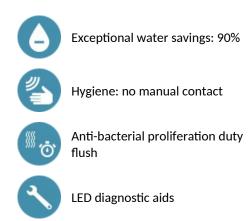

### **ADVANTAGES**

#### BINOPTIC 2 electronic tap - Ref. 37500015

Deck-mounted satin electronic basin tap: 230/6V mains supply. Reduced stagnation solenoid valve and electronic unit integrated into the body of the tap. Flow rate pre-set at 3 lpm at 3 bar, can be adjusted from 1.4 to 6 lpm. Scale-resistant aerator. Adjustable duty flush (~60 seconds every 24 hours after the last use). Stainless steel tap, 250mm high for countertop basins. Presence detection sensor at the end of the spout optimises detection. PEX flexible with stopcock, filter and Ø 15mm conical inlet. Fixing reinforced by 2 stainless steel rods. Anti-blocking security. Smooth spout interior with low water volume (reduces bacterial development). Set detection distance, duty flush and launch thermal shocks manually.