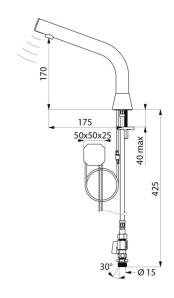

## **BINOPTIC 2 electronic tap**

Ref. 37400015

Mains, deck-mounted, stopcock, H. 170mm

Flow rate pre-set at 3 lpm at 3 bar, can be adjusted from 1.4 to 6 lpm. Scale-resistant aerator.

Adjustable duty flush (~60 seconds every 24 hours after the last use). Stainless steel tap, 170mm high for semi-recessed basins.

Presence detection sensor at the end of the spout optimises detection.

PEX flexible with stopcock, filter and conical inlet Ø 15mm.

Fixing reinforced by 2 stainless steel rods.

Anti-blocking security.

Smooth spout interior with low water volume (reduces bacterial development).

## **TECHNICAL CHARACTERISTICS**

BINOPTIC 2 electronic tap - Ref. 37400015

| Supply      | 230/6V mains supply |
|-------------|---------------------|
| Connector   | M½" Ø 15mm          |
| Technology  | Electronic          |
| Drop height | 170mm               |
| Flow rate   | 3 lpm               |
| Finish      | Satin               |
| Warranty    | 30 g                |