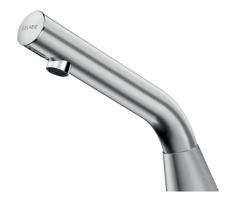

## **BINOPTIC 2 electronic tap**

Ref. 37300015

Mains, deck-mounted, stopcock, H. 100mm

## **DESCRIPTION**

BINOPTIC 2 electronic tap - Ref. 37300015

Deck-mounted satin finish electronic basin tap: 230/6V mains supply.

Reduced stagnation solenoid valve and electronic unit integrated into the body of the tap.

Flow rate pre-set at 3 lpm at 3 bar, can be adjusted from 1.4 to 6 lpm. Scale-resistant aerator.

Adjustable duty flush (~60 seconds every 24 hours after the last use).

Stainless steel tap, 100mm high for inset basins.

Sensor at the end of the spout optimises presence detection.

PEX flexible with stopcock, filter and conical inlet Ø 15mm.

Fixing reinforced by 2 stainless steel rods.

Anti-blocking security.

Smooth interior spout with low water volume (limits bacterial niches). Set presence detection range, duty flush and launch thermal shocks manually.