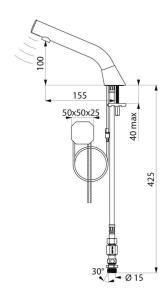

## **BINOPTIC 2 electronic tap**

Ref. 37300015

Mains, deck-mounted, stopcock, H. 100mm

Flow rate pre-set at 3 lpm at 3 bar, can be adjusted from 1.4 to 6 lpm. Scale-resistant aerator.

Adjustable duty flush (~60 seconds every 24 hours after the last use).

Stainless steel tap, 100mm high for inset basins.

Sensor at the end of the spout optimises presence detection.

PEX flexible with stopcock, filter and conical inlet Ø 15mm.

Fixing reinforced by 2 stainless steel rods.

Anti-blocking security.

Smooth interior spout with low water volume (limits bacterial niches). Set presence detection range, duty flush and launch thermal shocks manually.

## **TECHNICAL CHARACTERISTICS**

BINOPTIC 2 electronic tap - Ref. 37300015

| Supply      | 230/6V mains supply |
|-------------|---------------------|
| Connector   | M½" Ø 15mm          |
| Technology  | Electronic          |
| Drop height | 100mm               |
| Flow rate   | 3 lpm               |
| Finish      | Satin               |
| Warranty    | 30 th               |
|             |                     |