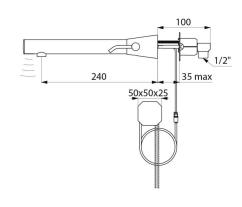

## **TECHNICAL CHARACTERISTICS**

BINOPTIC MIX 2 electronic basin mixer - Ref. 484010E

| Supply       | 230/6V mains supply |
|--------------|---------------------|
| Connector    | M½"                 |
| Technology   | Electronic          |
| Spout length | 240mm               |
| Flow rate    | 3 lpm               |
| Finish       | Chrome-plated       |
| Warranty     | 30 EV               |