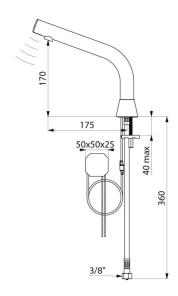

Flow rate pre-set at 3 lpm at 3 bar, can be adjusted from 1.4 to 6 lpm. Scale-resistant aerator.

Adjustable duty flush (~60 seconds every 24 hours after the last use). Stainless steel tap, 170mm high for semi-recessed basins.

Active, infrared presence detection, sensor at the end of the spout optimises detection.

PEX flexible with filter.

Fixing reinforced by 2 stainless steel rods.

Anti-blocking security.

Smooth interior spout with low water volume (limits bacterial niches). Set duty flush and launch thermal shocks manually.