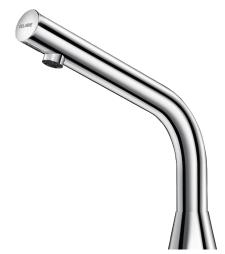

## **DESCRIPTION**

BINOPTIC 2 electronic tap - Ref. 374110E

Deck-mounted satin electronic basin tap:

230/6V mains supply.

Reduced stagnation solenoid valve and electronic unit integrated into the body of the tap.

Flow rate pre-set at 3 lpm at 3 bar, can be adjusted from 1.4 to 6 lpm. Scale-resistant aerator.

Adjustable duty flush (~60 seconds every 24 hours after the last use). Stainless steel tap, 170mm high for semi-recessed basins.

Active, infrared presence detection, sensor at the end of the spout optimises detection.

PEX flexible with filter.

Fixing reinforced by 2 stainless steel rods.

Anti-blocking security.

Smooth interior spout with low water volume (limits bacterial niches). Set duty flush and launch thermal shocks manually.