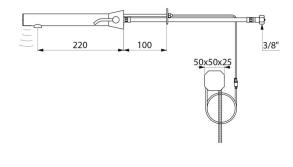

## BINOPTIC MIX 2 electronic basin mixer

Ref. 482130

Mains, cross wall 100mm, L. 220mm

## **TECHNICAL CHARACTERISTICS**

BINOPTIC MIX 2 electronic basin mixer - Ref. 482130

| Supply       | 230/6V mains supply       |
|--------------|---------------------------|
| Connector    | F3/8"                     |
| Technology   | Electronic                |
| Spout length | 220mm                     |
| Flow rate    | 3 lpm                     |
| Finish       | Chrome-plated matte black |
| Warranty     | 30 WARRANTY               |