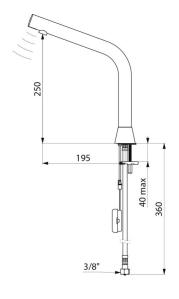

## **BINOPTIC 2 electronic tap**

Ref. 375106

Batteries, deck-mounted, H. 250mm

Flow rate pre-set at 3 lpm at 3 bar, can be adjusted from 1.4 to 6 lpm. Scale-resistant aerator.

Adjustable duty flush (~60 seconds every 24 hours after the last use).

Stainless steel tap, 250mm high for countertop basins.

## TECHNICAL CHARACTERISTICS

BINOPTIC 2 electronic tap - Ref. 375106

| Supply      | 6V batteries |
|-------------|--------------|
| Connector   | M3/8"        |
| Technology  | Electronic   |
| Drop height | 250mm        |
| Flow rate   | 3 lpm        |
| Finish      | Satin        |
| Warranty    | 30 g         |