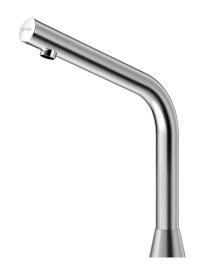

## **BINOPTIC 2 electronic tap**

Ref. 375106

Batteries, deck-mounted, H. 250mm

## **DESCRIPTION**

BINOPTIC 2 electronic tap - Ref. 375106

Deck-mounted satin electronic basin tap:

Operated by CR123 Lithium 6V batteries.

Reduced stagnation solenoid valve and electronic unit integrated into the body of the tap.

Flow rate pre-set at 3 lpm at 3 bar, can be adjusted from 1.4 to 6 lpm. Scale-resistant aerator.

Adjustable duty flush (~60 seconds every 24 hours after the last use).

Stainless steel tap, 250mm high for countertop basins.

Sensor at the end of the spout optimises presence detection.

PEX flexible with filter.

Fixing reinforced by 2 stainless steel rods.

Anti-blocking security.

Smooth interior spout with low water volume (limits bacterial niches).