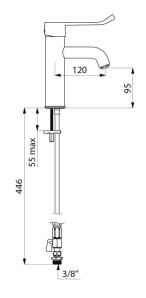

## TECHNICAL CHARACTERISTICS

SECURITHERM EP pressure-balancing basin mixer - Ref. 28216LEP

| Connector           | 1/2"                |
|---------------------|---------------------|
| Drop height         | 95mm                |
| Spout length        | 120mm               |
| Flow rate           | 5 lpm at 3 bar      |
| Temperature limiter | Yes                 |
| Finish              | Chrome-plated brass |
|                     |                     |
| Norms               | <b>₩RAS</b>         |
| Norms Warranty      | WRAS WARRANTY       |