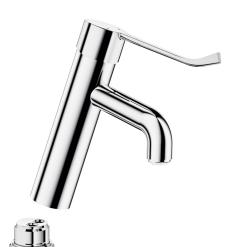

## SECURITHERM EP pressurebalancing basin mixer

Ref. 28216LEP

BIOCLIP EP basin mix H95 L120, no waste, Hyg lever, copper

SECURITHERM EP pressure-balancing basin mixer - Ref. 28216LEP

Deck-mounted mechanical basin mixer with pressure-balancing.

BIOCLIP mechanical mixer: mixer can be removed completely for cleaning and disinfection.

Single hole mixer with straight spout H. 95mm L. 120mm fitted with a hygienic flow straightener.

 $\ensuremath{\text{\emptyset}}$  40mm ceramic cartridge with pressure-balancing and pre-set maximum temperature limiter.

Flow rate limited to 5 lpm at 3 bar.

Hygiene control lever L. 150mm.

Without pop-up waste.

Copper tails supplied with chrome-plated brass stopcocks.

Fixing reinforced by two stainless steel rods.

Mechanical mixer with SECURITHERM pressure-balancing ideal for healthcare facilities, retirement and care homes, hospitals and clinics.