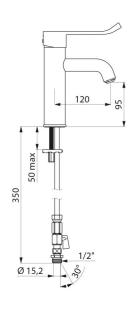

## SECURITHERM EP pressurebalancing basin mixer

Ref. 27216LEP

Single hole mechanical mixer H. 95mm L. 120mm

#### **DESCRIPTION**

SECURITHERM EP pressure-balancing basin mixer - Ref. 27216LEP

Deck-mounted mechanical basin mixer with pressure-balancing. Single hole mixer with curved spout H. 95mm L. 120mm fitted with a hygienic BIOSAFE outlet.

### **TECHNICAL CHARACTERISTICS**

SECURITHERM EP pressure-balancing basin mixer - Ref. 27216LEP

| Connector                  | 1/2"                            |
|----------------------------|---------------------------------|
| Technology                 | SECURITHERM EP mechanical mixer |
| Height                     | 95mm                            |
| Spout length               | 120mm                           |
| Flow rate                  | 5 lpm at 3 bar                  |
|                            | .,                              |
| Temperature limiter        | Yes                             |
| Temperature limiter Finish | Yes Chrome-plated brass         |
|                            |                                 |