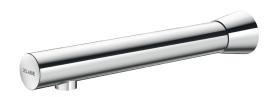

# **BINOPTIC 2 electronic tap**

Ref. 384110

Mains, recessed, L. 220mm

#### BINOPTIC 2 electronic tap - Ref. 384110

Recessed chrome-plated electronic basin tap: 230/6V mains supply. Reduced-stagnation solenoid valve and electronic unit are integrated into the body of the tap. Flow rate pre-set at 3 lpm at 3 bar, can be adjusted from 1.4 - 6 lpm. Scale-resistant aerator. Adjustable duty flush (pre-set flush ~60 seconds every 24 hours after last use). Wall-mounted stainless steel tap. Active, infrared presence detection, sensor at the end of the spout optimises detection. Anti-blocking security. Spout with smooth interior and low water volume (reduces bacterial development). Set duty flush and launch thermal shocks manually. Suitable for people with reduced mobility. 30-year warranty.