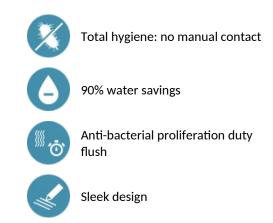

## ADVANTAGES

#### BINOPTIC 2 electronic tap - Ref. 384110

Recessed chrome-plated electronic basin tap: 230/6V mains supply. Reduced-stagnation solenoid valve and electronic unit are integrated into the body of the tap. Flow rate pre-set at 3 lpm at 3 bar, can be adjusted from 1.4 - 6 lpm. Scale-resistant aerator. Adjustable duty flush (pre-set flush ~60 seconds every 24 hours after last use). Wall-mounted stainless steel tap. Active, infrared presence detection, sensor at the end of the spout optimises detection. Anti-blocking security. Spout with smooth interior and low water volume (reduces bacterial development). Set duty flush and launch thermal shocks manually. Suitable for people with reduced mobility. 30-year warranty.