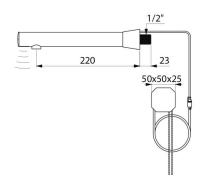

#### BINOPTIC 2 electronic tap - Ref. 384110

| Supply       | 230/6V mains supply |
|--------------|---------------------|
| Connector    | M½"                 |
| Technology   | Electronic          |
| Spout length | 220mm               |
| Flow rate    | 3 lpm               |
| Finish       | Chrome-plated       |
| Warranty     | 30 g                |