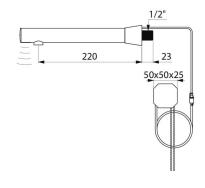

## **BINOPTIC 2 electronic tap**

Ref. 384100

Mains, recessed, L. 220mm

## **TECHNICAL CHARACTERISTICS**

BINOPTIC 2 electronic tap - Ref. 384100

| Supply       | 230/6V mains supply |
|--------------|---------------------|
| Connector    | M½"                 |
| Technology   | Electronic          |
| Spout length | 220mm               |
| Flow rate    | 3 lpm               |
| Finish       | Satin               |
| Warranty     | 30 g                |