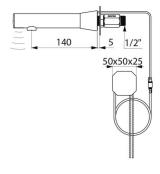

#### BINOPTIC 2 electronic tap - Ref. 383010

| Supply       | 230/6V mains supply             |
|--------------|---------------------------------|
| Connector    | M <sup>1</sup> / <sub>2</sub> " |
| Technology   | Electronic                      |
| Spout length | 140mm                           |
| Flow rate    | 3 lpm                           |
| Finish       | Chrome-plated                   |
| Norms        | ACS                             |
| Warranty     | 30 KM                           |