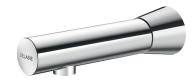

# **BINOPTIC 2 electronic tap**

Ref. 383010

Mains, for slim panels, stopcock, L. 140mm

#### BINOPTIC 2 electronic tap - Ref. 383010

Chrome-plated electronic basin tap for slim panels: 230/6V mains supply. Reduced-stagnation solenoid valve and electronic unit are integrated into the body of the tap. Flow rate pre-set at 3 lpm at 3 bar, can be adjusted from 1.4 - 6 lpm. Scale-resistant aerator. Adjustable duty flush (pre-set flush ~60 seconds every 24 hours after last use). Wall-mounted stainless steel tap. Presence detection sensor at the end of the spout optimises detection. Anti-blocking security. Spout with smooth interior and low water volume (reduces bacterial development). Set detection distance, duty flush and launch thermal shocks manually. Suitable for people with reduced mobility. 30-year warranty.