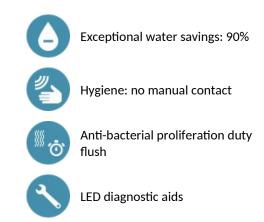

#### BINOPTIC 2 electronic tap - Ref. 383010

Chrome-plated electronic basin tap for slim panels: 230/6V mains supply. Reduced-stagnation solenoid valve and electronic unit are integrated into the body of the tap. Flow rate pre-set at 3 lpm at 3 bar, can be adjusted from 1.4 - 6 lpm. Scale-resistant aerator. Adjustable duty flush (pre-set flush ~60 seconds every 24 hours after last use). Wall-mounted stainless steel tap. Presence detection sensor at the end of the spout optimises detection. Anti-blocking security. Spout with smooth interior and low water volume (reduces bacterial development). Set detection distance, duty flush and launch thermal shocks manually. Suitable for people with reduced mobility. 30-year warranty.

## ADVANTAGES