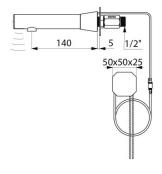

# **BINOPTIC 2 electronic tap**

Ref. 383000

Mains, for slim panels, stopcock, L. 140mm

#### BINOPTIC 2 electronic tap - Ref. 383000

| Supply       | 230/6V mains supply |
|--------------|---------------------|
| Connector    | M½"                 |
| Technology   | Electronic          |
| Spout length | 140mm               |
| Flow rate    | 3 lpm               |
| Finish       | Satin               |
| Warranty     | 30 M                |