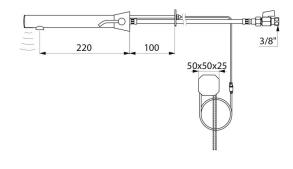

## BINOPTIC MIX 2 electronic basin mixer

Ref. 482030

Mains, cross wall 100mm, stopcocks, L. 220mm

## **TECHNICAL CHARACTERISTICS**

BINOPTIC MIX 2 electronic basin mixer - Ref. 482030

| Supply       | 230/6V mains supply       |
|--------------|---------------------------|
| Connector    | F3/8"                     |
| Technology   | Electronic                |
| Spout length | 220mm                     |
| Flow rate    | 3 lpm                     |
| Finish       | Chrome-plated matte black |
| Warranty     | 30 th                     |