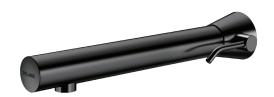

## BINOPTIC MIX 2 electronic basin mixer

Ref. 482030

Mains, cross wall 100mm, stopcocks, L. 220mm

## **DESCRIPTION**

BINOPTIC MIX 2 electronic basin mixer - Ref. 482030

Cross wall chrome-plated matte black electronic basin mixer: 230/6V mains supply.

Reduced-stagnation solenoid valve and electronic unit are integrated into the body of the mixer.

## **TECHNICAL CHARACTERISTICS**

BINOPTIC MIX 2 electronic basin mixer - Ref. 482030

| Supply       | 230/6V mains supply       |
|--------------|---------------------------|
| Connector    | F3/8"                     |
| Technology   | Electronic                |
| Spout length | 220mm                     |
| Flow rate    | 3 lpm                     |
| Finish       | Chrome-plated matte black |
| Warranty     | 30 th                     |