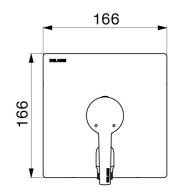

Order a shower head to complete.

Bright polished stainless steel cover plate 166 x 166mm with wall-mounted angled outlet.

Mechanical shower mixer ideal for healthcare facilities, retirement and care homes, hospitals and clinics.

## TECHNICAL CHARACTERISTICS

Recessed mechanical mixer with angled outlet - Ref. 2551

| Supply              | 1/2"                                                                       |
|---------------------|----------------------------------------------------------------------------|
| Length              | 166mm                                                                      |
| Width               | 166mm                                                                      |
| Flow rate           | Flow rate regulated at 9 lpm (mixer only), 6 lpm at 3 bar with shower head |
| Temperature limiter | Yes                                                                        |
| Finish              | Chrome-plated brass                                                        |
| Norms               | ACS WRAS                                                                   |
| Warranty            | 30 SE WARRANTY                                                             |
| Repairability       | 50 gg                                                                      |
|                     |                                                                            |