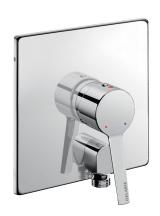

## **DESCRIPTION**

Recessed mechanical mixer with angled outlet - Ref. 2551

Mechanical shower mixer which can be recessed; with angled outlet, kit 2/2. Single control mixer with Ø 40mm standard ceramic cartridge.

Order a shower head to complete.

Bright polished stainless steel cover plate 166 x 166mm with wall-mounted angled outlet.

Mechanical shower mixer ideal for healthcare facilities, retirement and care homes, hospitals and clinics.

## **ADVANTAGES**

Thermal shock without removing the control lever

100% waterproof: angled outlet on the wall plate

Ergonomic: solid lever is easy to grip

Safety: maximum temperature limiter