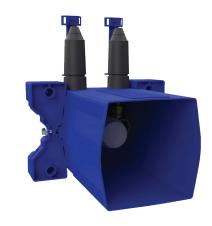

## Recessing housing for mechanical shower mixers

Ref. 254CBOX

Mechanical mixer, kit 1/2

## **DESCRIPTION**

Recessing housing for mechanical shower mixers - Ref. 254CBOX

Waterproof recessing housing for mechanical shower mixers, kit 1/2.

- Collar with waterproof seal.
- Hydraulic connection from the outside and maintenance from the front.
- Top inlets.
- Adjusts to all types of installations (rails, solid walls, panels).
- Compatible with wall finishes 10 120mm (while maintaining the minimum recessing depth of 83mm).
- Suitable for standard or "pipe-in-pipe" supply.
- Stopcocks and flow rate adjustment, filters and cartridge are all integrated and accessible from the front.
- Mechanical shower mixer.
- Supplied in 2 kits: secure system flush without sensitive elements. 30-year warranty.