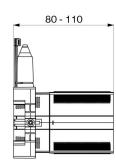

## TECHNICAL CHARACTERISTICS

Recessing housing for mechanical shower mixers - Ref. 254CBOX

| Supply   | 1/2"       |
|----------|------------|
| Depth    | 80 - 110mm |
| Width    | 224mm      |
| Norms    | ACS WRAS   |
| Warranty | 30 g       |