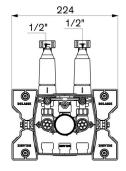

## TECHNICAL CHARACTERISTICS

Recessing housing for mechanical shower mixers - Ref. 254CBOX

| Supply   | 1/2"       |
|----------|------------|
| Depth    | 80 - 110mm |
| Width    | 224mm      |
| Norms    | ACS WRAS   |
| Warranty | 30 g       |