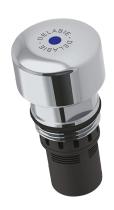

## Time flow cartridge

Ref. 743005

Mechanism for TEMPOSTOP basin

## **DESCRIPTION**

Time flow cartridge - Ref. 743005

Time flow cartridge for TEMPOSTOP basin mixers and taps. Old version.
With push-button.
Time flow ~7 seconds.
Adjustable flow rate from 1.4 to 6 lpm