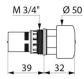

## **TECHNICAL CHARACTERISTICS**

Time flow cartridge - Ref. 743005

| Connector  | M 3/4"                       |
|------------|------------------------------|
| Technology | Time flow                    |
| Length     | 39 + 32mm                    |
| Flow rate  | Adjustable from 1.4 to 6 lpm |
| Diameter   | Ø 35mm                       |
| Norms      | <u>©</u>                     |