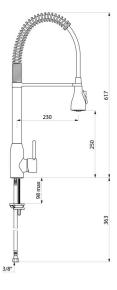

# TECHNICAL CHARACTERISTICS

#### Low pre-rinse set, single hole with a mixer - Ref. 5526

| Connector     | 3/8"                 |
|---------------|----------------------|
| Height        | 617mm                |
| Drop height   | 250mm                |
| Spout length  | 230mm                |
| Finish        | Stainless steel, PVC |
| Norms         |                      |
| Warranty      | 30 B                 |
| Repairability |                      |