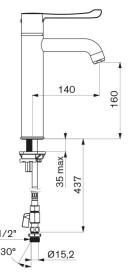

# SECURITHERM BIOCLIP sequential thermostatic sink mixer

Ref. H962515

Removable sequential thermostatic mixer H. 160mm L. 140mm

### TECHNICAL CHARACTERISTICS

SECURITHERM BIOCLIP sequential thermostatic sink mixer - Ref. H962515

| Supply              | 1/2", Ø 15mm                            |
|---------------------|-----------------------------------------|
| Technology          | Removable sequential thermostatic mixer |
| Drop height         | 160mm                                   |
| Spout length        | 140mm                                   |
| Flow rate           | 9 lpm                                   |
| Temperature limiter | Yes                                     |
| Finish              | Chrome-plated brass                     |