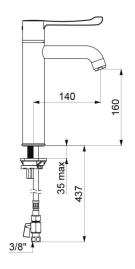

# SECURITHERM BIOCLIP sequential thermostatic sink mixer

Ref. H9625

Removable sequential thermostatic mixer H. 160mm L. 140mm

Single hole mixer with curved spout H. 160mm L. 140mm fitted with a hygienic flow straightener with no impurity retention and thermal shock-resistant.

Scale-resistant sequential thermostatic cartridge for single control of flow rate and temperature.

#### SECURITHERM BIOCLIP sequential thermostatic sink mixer - Ref. H9625

| Supply              | 3/8"                                    |
|---------------------|-----------------------------------------|
| Technology          | Removable sequential thermostatic mixer |
| Drop height         | 160mm                                   |
| Spout length        | 140mm                                   |
| Flow rate           | 9 lpm                                   |
| Temperature limiter | Yes                                     |
| Finish              | Chrome-plated brass                     |
| Warranty            | 30 g                                    |
|                     |                                         |