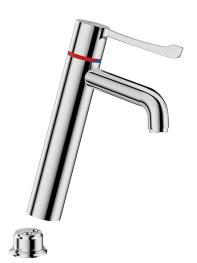

# SECURITHERM BIOCLIP sequential thermostatic sink mixer

Ref. H9625

Removable sequential thermostatic mixer H. 160mm L. 140mm

## **DESCRIPTION**

SECURITHERM BIOCLIP sequential thermostatic sink mixer - Ref. H9625

Deck-mounted thermostatic SECURITHERM sink mixer.

Sequential thermostatic mixer: opens and closes with cold water.

No risk of cross flow between the hot and cold water.

Single hole mixer with curved spout H. 160mm L. 140mm fitted with a hygienic flow straightener with no impurity retention and thermal shock-resistant.

Scale-resistant sequential thermostatic cartridge for single control of flow rate and temperature.