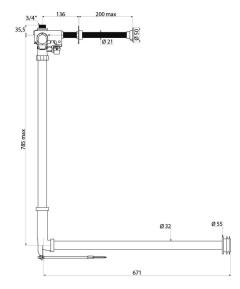

## DESCRIPTION TEMPOFLUX 3 AB flush kit - Ref. 763266

| Flush system without cistern: directly connected to pipework.<br>For walls ≤ 200mm.              |
|--------------------------------------------------------------------------------------------------|
| Soft-touch operation.                                                                            |
| AB anti-blocking system: flush only takes place once the push-button is                          |
| released.                                                                                        |
| Time flow ~7 seconds.                                                                            |
| Vacuum breaker.                                                                                  |
| Stopcock and volume/flow rate adjustment, activation unit and cartridge are                      |
| all integrated and accessible via the service duct.                                              |
| Chrome-plated metal push-button.                                                                 |
| Shock-resistant mechanism.<br>In-line inlet M¾".                                                 |
|                                                                                                  |
| Complies with European standard EN 12541 (class II acoustic level).<br>Cut-to-size threaded rod. |
| Upstream supply pipes: minimum Ø 20mm required at all points (including                          |
| connectors).                                                                                     |
| Base flow rate: 1L/sec at 1 bar dynamic pressure.                                                |
| With Ø 32mm PVC flush tube.                                                                      |
| Compatible with rain water.                                                                      |
| Suitable for rimless WC pans without flow rate regulation and suitable for                       |
| people with reduced mobility.                                                                    |
| 30-year warranty.                                                                                |

## TEMPOFLUX 3 AB flush kit - Ref. 763266

| Connector  | 3⁄4"        |
|------------|-------------|
| Technology | Time flow   |
| Warranty   | 30 MARRANTY |