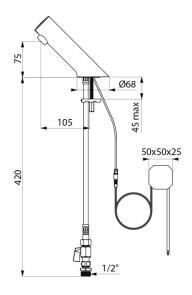

## TECHNICAL CHARACTERISTICS

TEMPOMATIC 5 electronic basin tap - Ref. 44900015

| Supply       | 230/6V mains supply |
|--------------|---------------------|
| Connector    | M½" Ø 15mm          |
| Technology   | Electronic          |
| Drop height  | 74mm                |
| Spout length | 105mm               |
| Flow rate    | 3 lpm               |
| Finish       | Chrome-plated metal |
| Norms        | ACS (JWRAS)         |
| Warranty     | 30 WARRANTY         |