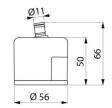

(filter only, excludes any flow rate restriction in the tap).

Space saving, suitable for taps with a low spout height: H. 50mm, Ø 56mm.

Controlled management of retro-contamination: protective skirt and angled connector for optimal positioning (filter position can be adjusted so the water does not flow directly on to the waste).

## **TECHNICAL CHARACTERISTICS**

BIOFIL 3-month tap and wall shower filter - Ref. 30350

| Technology | Point-of-use filtration                                 |
|------------|---------------------------------------------------------|
| Height     | 50mm                                                    |
| Flow rate  | 4.6 lpm at 1 bar, 7.6 lpm at 3 bar and 9.4 lpm at 5 bar |
| Diameter   | 56mm                                                    |
| Lifespan   | 3 months                                                |
| Norms      | ACS WRAS CE KTW DWGL                                    |