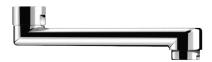

## Flat swivelling under spout

Ref. 943150

**Under spout** 

## **DESCRIPTION**

Flat swivelling under spout - Ref. 943150

Flat swivelling under spout in chrome-plated brass, Ø22mm. Spout H.45mm L.150mm with pre-mounted flow straightener and nut 3/4". Smooth interior reduces niches where bacteria can develop. For wall-mounted mixers, within product range 2446.