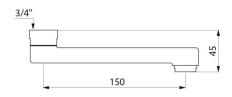

## **DESCRIPTION**

Flat swivelling under spout - Ref. 943150

Flat swivelling under spout in chrome-plated brass, Ø22mm. Spout H.45mm L.150mm with pre-mounted flow straightener and nut 3/4". Smooth interior reduces niches where bacteria can develop. For wall-mounted mixers, within product range 2446.

## TECHNICAL CHARACTERISTICS

Flat swivelling under spout - Ref. 943150

| 3/4"                |
|---------------------|
| 45mm                |
| 150mm               |
| Chrome-plated brass |
| 50° g               |
|                     |