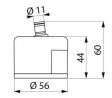

Space saving, suitable for taps with a low spout height: H. 44mm, Ø 46mm. Controlled management of retro-contamination: protective skirt and angled connector for optimal positioning (filter position can be adjusted so the water does not flow directly on to the waste).

## **TECHNICAL CHARACTERISTICS**

BIOFIL 2-month tap and wall shower filter - Ref. 30250

| Technology | Point-of-use filtration                                  |
|------------|----------------------------------------------------------|
| Height     | 44mm                                                     |
| Flow rate  | 3 lpm at 1 bar, 5.5 lpm at 3 bar and<br>7.4 lpm at 5 bar |
| Diameter   | 56mm                                                     |
| Lifespan   | 2 months                                                 |
| Norms      | ACS WRAS KTW ()                                          |
|            |                                                          |