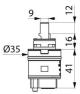

#### Ø35mm ceramic pressure balancing cartridge - Ref. N262

Ø35mm ceramic pressure balancing cartridge with base. For deck-mounted basin mixer product ranges:

- 2620EP, 2621EP
- 2720EP/2721EP (for models sold since 12/2022)
- 2820xEP (for models sold since 05/2023)
- 2564TxEP and 2565TxEP (for models sold since 10/2020)
- 2870TxEP and 2871TxEP (for models sold since 10/2020).
- 2542EP, 2599EP
- For shower mixer ranges:
- 2541EP and 2551EP

#### Ø35mm ceramic pressure balancing cartridge - Ref. N262

Technology

Pressure balancing

Diameter

Ø35mm cartridge

**ADVANTAGES** 