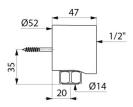

## **TECHNICAL CHARACTERISTICS**

Reinforced exposed union - Ref. 841215

| Connector | 1/2"   |
|-----------|--------|
| Length    | 47mm   |
| Diameter  | Ø 52mm |
| Warranty  | 30 g   |

© DELABIE