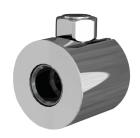

## Reinforced exposed union

Ref. 841215

For TEMPOMATIC 3 & 4

## **DESCRIPTION**

Reinforced exposed union - Ref. 841215

Reinforced exposed union.
Supplied with sleek concealment plate.
Recommended for the installation of TEMPOMATIC 3 or TEMPOMATIC 4 wall-mounted basin taps with exposed supply.
30-year warranty.

## **ADVANTAGES**

Reinforced union

Sleek concealment

Compatibility: TEMPOMATIC 3 and TEMPOMATIC 4