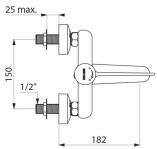

Chrome-plated brass body.

Hygiene Lever L. 150mm requires no manual contact.

Supplied with in-line STOP/CHECK wall connectors M1/2" M3/4" ideal for hospitals.

Recommended installation height: 110 - 200mm above the basin surface. Mechanical mixer ideal for healthcare facilities, retirement and care homes, hospitals and clinics.

## TECHNICAL CHARACTERISTICS

Wall-mounted sequential mechanical basin mixer - Ref. 2640P

| M1/2"                               |
|-------------------------------------|
| BIOSAFE sequential mechanical mixer |
| 120mm                               |
| 5 lpm                               |
| Yes                                 |
| Chrome-plated brass                 |
| WRAS                                |
| 30 g                                |
|                                     |