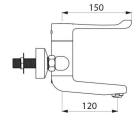

Wall-mounted mixer with swivelling under spout L. 120mm with hygienic BIOSAFE outlet.

Spout can be easily fixed in place.

Securitouch thermal insulation prevents burns.

 $\emptyset$  35mm classic ceramic cartridge with pre-set maximum temperature limiter. Body and spout with narrow tubes with smooth interiors and very low water volume.

## TECHNICAL CHARACTERISTICS

Wall-mounted sequential mechanical basin mixer - Ref. 2640P

| M1/2"                               |
|-------------------------------------|
| BIOSAFE sequential mechanical mixer |
| 120mm                               |
| 5 lpm                               |
| Yes                                 |
| Chrome-plated brass                 |
| WRAS                                |
| 30 g                                |
|                                     |