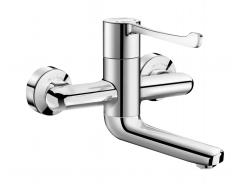

## Wall-mounted sequential mechanical basin mixer

Ref. 2640P

Sequential mechanical mixer with swivelling/fixed spout L. 120mm

## **DESCRIPTION**

Wall-mounted sequential mechanical basin mixer - Ref. 2640P

Wall-mounted sequential mechanical basin mixer.

Sequential mechanical mixer: opens and closes with cold water, with 70° lever turning range.

Wall-mounted mixer with swivelling under spout L. 120mm with hygienic BIOSAFE outlet.

Spout can be easily fixed in place.

Securitouch thermal insulation prevents burns.

 $\emptyset$  35mm classic ceramic cartridge with pre-set maximum temperature limiter. Body and spout with narrow tubes with smooth interiors and very low water volume.

Chrome-plated brass body.

Hygiene Lever L. 150mm requires no manual contact.

Supplied with in-line STOP/CHECK wall connectors M1/2" M3/4" ideal for hospitals.

Recommended installation height: 110 - 200mm above the basin surface. Mechanical mixer ideal for healthcare facilities, retirement and care homes, hospitals and clinics.